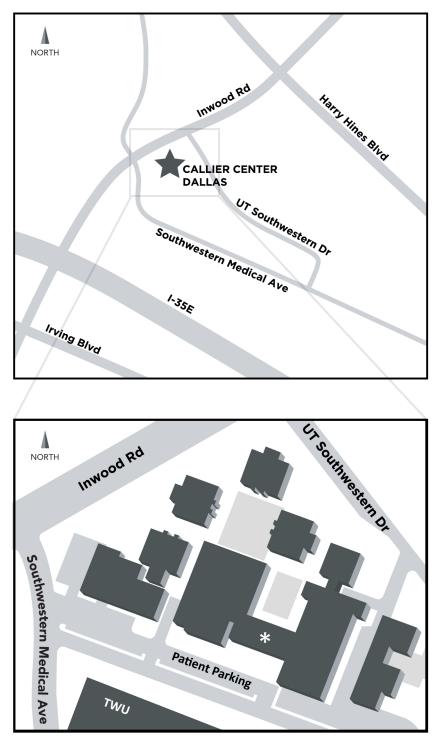

## Callier Center Dallas Campus Map

Callier Center Dallas is located at the corner of Inwood Road and Southwestern Medical Avenue. From Inwood Road, turn onto Southwestern Medical Avenue. Then, turn left onto the drive that runs between the Callier Center and TWU. Once on the drive, Callier will be on your left, and TWU – a white multi-story building – will be on your right. Drive past the front of Callier and turn left into the patient parking area. The main entrance to the Callier Center faces TWU. Park in patient parking in front of the main entrance.

For more information, call the appointment line at 214-905-3030.

Physical Address Callier Center Dallas Campus 1966 Inwood Road Dallas, TX 75235

utdallas.edu/calliercenter

\* Main Entrance